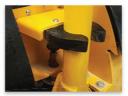

## CR4550 REVERSIBLE PLATES

Deep compaction of small and medium-sized areas. Foundations and subsoils

All Batmatic reversible plates are supplied with a strong and safe handle fixing for transport

| 4,4      |
|----------|
| 60-75 cm |