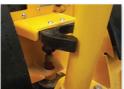

## CR4550 REVERSIBLE PLATES

Deep compaction of small and medium-sized areas. Foundations and subsoils

All Batmatic reversible plates are supplied with a strong and safe handle fixing for transport

| 4,4      |
|----------|
| 60-75 cm |