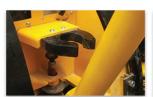

## CR4550 REVERSIBLE PLATES

Deep compaction of small and medium-sized areas. Foundations and subsoils

All Batmatic reversible plates are supplied with a strong and safe handle fixing for transport

| 4,4      |
|----------|
| 60-75 cm |