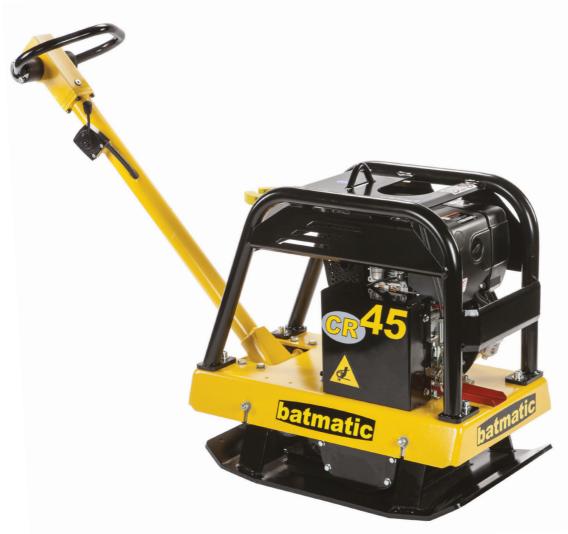

## CR4550 REVERSIBLE PLATES

Deep compaction of small and medium-sized areas. Foundations and subsoils

All Batmatic reversible plates are supplied with a strong and safe handle fixing for transport

| 4,4      |
|----------|
| 60-75 cm |

22 m/min

20°

70 Hz

45 kN

| MODEL     | PLATE DIM.<br>(width x length) | WEIGHT           | FUEL     | ENGINE                       |                                    |
|-----------|--------------------------------|------------------|----------|------------------------------|------------------------------------|
| CR4550    | 500 x 750 mm                   | 238 kg<br>236 kg | - DIESEL | Hatz 1 B30<br>Kohler 15LD350 | 5,0 kW (6,8 HP)<br>5,5 kW (7,5 HP) |
| CR4550-AE |                                | 253 kg<br>251 kg |          | Hatz 1 B30<br>Kohler 15LD350 | 5,0 kW (6,8 HP)<br>5,5 kW (7,5 HP) |