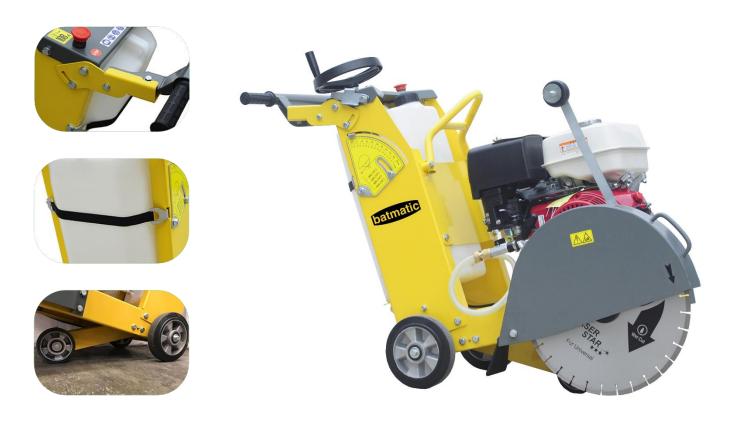

## A strong powerful machine for Green Concrete cutting and all types of repair work on both Concrete and Asphalt surfaces.

- Productive and robust with excellent weight distribution and stability
- Depth indicator
- Emergency stop
- Easy and accurate handling
- Foldable handle for transport

- Easy maintenance
- Rigid front pointer to assist straight accurate cut
- Heavy duty wheels
- Spring Assistance System makes operator comfortable