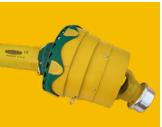

# OLEOPNEUMATIC ANTI-SHOCK DEVICE (optional)

15

55 | 15 | 107 | 250

250

5 179 126

in the event of meeting an obstruction, it protects the structural parts from potential breakages and accidental damage. As the head is forced back by the obstruction, some of the oil contained in the hydraulic cylinder of the machine transfers into the nitrogen pressurized accumalator which brings the machine back to working position once the obstacle has been passed

## **OLEOPNEUMATIC ANTI-SHOCK** DEVICE (optional)

DEVICE (optional) in the event of meeting an obstruction, it protects the structural parts from potential breakages and accidental damage. As the head is forced back by the obstruction, some of the oil contained in the hydraulic cylinder of the machine transfers into the nitrogen pressurized accumalator which brings the machine back to working position once the obstacle has been passed