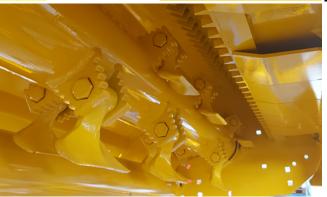

# DOUBLE COUNTER KNIFE

Increased rows of counter knives hold the material in for more complete shredding