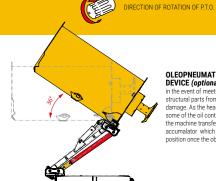

# OLEOPNEUMATIC ANTI-SHOCK DEVICE (optional)

15

55 | 15 | 107 | 250

250

5 179 126

in the event of meeting an obstruction, it protects the structural parts from potential breakages and accidental damage. As the head is forced back by the obstruction, some of the oil contained in the hydraulic cylinder of the machine transfers into the nitrogen pressurized accumalator which brings the machine back to working position once the obstacle has been passed

## **OLEOPNEUMATIC ANTI-SHOCK** DEVICE (optional)

DEVICE (optional) in the event of meeting an obstruction, it protects the structural parts from potential breakages and accidental damage. As the head is forced back by the obstruction, some of the oil contained in the hydraulic cylinder of the machine transfers into the nitrogen pressurized accumalator which brings the machine back to working position once the obstacle has been passed