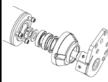

# AUTOMATIC BELTS TENSIONER

The automatic tensioning system as well as allowing constant power transmission reduces belts wear.

INTERNAL ROTOR BEARINGS

The internal positioning of the bearings allows greater durability as it has greater protection from impacts and impurities

# **AUTOMATIC BELTS TENSIONER**

The automatic tensioning system as well as allowing constant power transmission reduces belts wear .

EXTERNAL ROTOR SUPPORT IN PRESSED STEEL

The external rotor support allows the easy dismantling / replacement of the rotor and / or the bearings