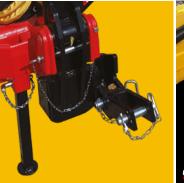

# OLEOPNEUMATIC ANTI-SHOCK DEVICE (optional)

15

55 | 15 | 107 | 250

250

5 179 126

in the event of meeting an obstruction, it protects the structural parts from potential breakages and accidental damage. As the head is forced back by the obstruction, some of the oil contained in the hydraulic cylinder of the machine transfers into the nitrogen pressurized accumalator which brings the machine back to working position once the obstacle has been passed

## **OLEOPNEUMATIC ANTI-SHOCK** DEVICE (optional)

DEVICE (optional) in the event of meeting an obstruction, it protects the structural parts from potential breakages and accidental damage. As the head is forced back by the obstruction, some of the oil contained in the hydraulic cylinder of the machine transfers into the nitrogen pressurized accumalator which brings the machine back to working position once the obstacle has been passed