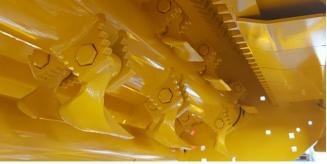

"VENTILATOR" ROTOR electronically balanced. Forestry tool holders moulded in boron steel.

DOUBLE ROTOR SUPPORT

200

220

260

"VENTILATOR" ROTOR electronically balanced. Forestry tool holders moulded in boron steel.

DOUBLE ROTOR SUPPORT