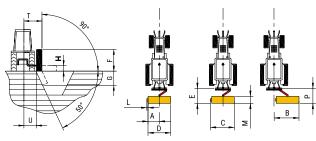

# PRIMATIST *PLUS* GS

**AGRICULTURAL SERIES** 

Self-cleaning roller position unloading of mulched product behind the roller for faster working speed

| MAGNUM<br>PLUS GS OS | A  | B   | C   | D   | E   | F   | G   | H  | L<br>cm | M   | P   | S  | T   | U<br>cm |
|----------------------|----|-----|-----|-----|-----|-----|-----|----|---------|-----|-----|----|-----|---------|
| 160                  | 47 | 286 | 202 | 155 | 209 | 272 | 149 | 54 | 45      | 105 | 259 | 24 | 168 | 114     |
| 185                  | 47 | 312 | 228 | 181 | 209 | 298 | 175 | 54 | 45      | 105 | 259 | 24 | 168 | 114     |
| 210                  | 47 | 332 | 248 | 201 | 209 | 318 | 195 | 54 | 45      | 105 | 259 | 24 | 168 | 114     |
| 235                  | 47 | 359 | 275 | 228 | 209 | 345 | 222 | 54 | 45      | 105 | 259 | 24 | 168 | 114     |
| 250                  | 47 | 382 | 298 | 251 | 209 | 368 | 245 | 54 | 45      | 105 | 259 | 24 | 168 | 114     |

| M                                                     | AGNUM      | PLUS G           | S OFF SE               | ſ                     | 160                   | 185                   | 210                                    | 235         | 250            |  |  |
|-------------------------------------------------------|------------|------------------|------------------------|-----------------------|-----------------------|-----------------------|----------------------------------------|-------------|----------------|--|--|
| T                                                     | CHNICAL    | SPECIFI          | CATIONS                |                       |                       |                       |                                        |             |                |  |  |
| W                                                     | orking wid | dth              |                        |                       | 155 cm                | 181 cm                | 201 cm                                 | 228 cm      | 251 cm         |  |  |
| Machine weight                                        |            |                  |                        |                       | 1060 - 1110 kg        | 1090 - 1140 kg        | 090 - 1140 kg 1120 - 1170 kg 1160 - 12 |             | 1185 - 1235 kg |  |  |
| tools                                                 | R          | Knives Max Ø 3,5 |                        | 5 cm                  | N° 36                 | N° 48                 | N° 48                                  | N° 60       | N° 60          |  |  |
| 유                                                     |            |                  | Hammers Max Ø 8 cm - I |                       | N° 12                 | N° 16                 | N° 16                                  | N° 20       | N° 20          |  |  |
| rotor Ø                                               | A          | <b>★</b>         |                        | A                     | 194x12.5 mm           | 194x12.5 mm           | 194x12.5 mm                            | 194x12.5 mm | 194x12.5 mm    |  |  |
| rot                                                   |            |                  | В                      |                       | 452 mm                | 452 mm                | 452 mm                                 | 452 mm      | 452 mm         |  |  |
| N° Belts quad power                                   |            |                  |                        |                       | 4                     | 4                     | 4                                      | 5           | 5              |  |  |
| CA                                                    | AT.        |                  |                        |                       | 11-111                | 11-111                | I-III II-III II-III                    |             | 11-111         |  |  |
| RPM PTO 540 Rotor revolutions / peripheral tool speed |            |                  | 2250 rpm - 53,2 m/sec  | 2250 rpm - 53,2 m/sec | 2250 rpm - 53,2 m/sec | 2250 rpm - 53,2 m/sec | 2025 rpm - 47,9 m/sec                  |             |                |  |  |
| HP max transmission                                   |            |                  | ion                    |                       | 90 hp                 | 110 hp                | 110 hp                                 | 110 hp      | 110 hp         |  |  |
| Utilization                                           |            |                  |                        |                       | rear mounted          |                       |                                        |             |                |  |  |
| TF                                                    | ACTOR R    | EQUIREN          | MENTS                  |                       |                       |                       |                                        |             |                |  |  |
| Minimum weight                                        |            |                  |                        |                       | 3000 kg               | 3200 kg               | 3500 kg                                | 3900 kg     | 4100 kg        |  |  |
| Minimum wheels setting                                |            |                  |                        |                       | 200 cm                | 220 cm                | 220 cm                                 | 220 cm      | 220 cm         |  |  |