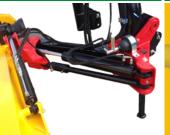

# STRENGTH POINTS

80 - 200 HP

DOUBLE SKIN IN HARDOX

MAGNUM PLUS GS OFF SET

**3 YEARS WARRANTY** ON CAST IRON COMPONENT

ROUNDED FRAME AND CHAMFER ON THE OUTER END OF HOOD

PROFESSIONAL REAR ROLLER Ø 195 mm with 4 taper roller bearings, mud scraper and central interchangeable body, with 2 positions: 1) self-cleaning 2) rear