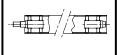

# OLEOPNEUMATIC ANTI-SHOCK DEVICE (optional)

15

55 | 15 | 107 | 250

250

5 179 126

in the event of meeting an obstruction, it protects the structural parts from potential breakages and accidental damage. As the head is forced back by the obstruction, some of the oil contained in the hydraulic cylinder of the machine transfers into the nitrogen pressurized accumalator which brings the machine back to working position once the obstacle has been passed

## **OLEOPNEUMATIC ANTI-SHOCK** DEVICE (optional)

DEVICE (optional) in the event of meeting an obstruction, it protects the structural parts from potential breakages and accidental damage. As the head is forced back by the obstruction, some of the oil contained in the hydraulic cylinder of the machine transfers into the nitrogen pressurized accumalator which brings the machine back to working position once the obstacle has been passed