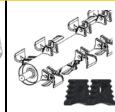

"VENTILATOR" ROTOR electronically balanced. Forestry tool holders moulded in boron steel.

DOUBLE ROTOR SUPPORT

200

220

260

"VENTILATOR" ROTOR electronically balanced. Forestry tool holders moulded in boron steel.

DOUBLE ROTOR SUPPORT