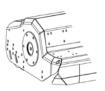

# **AUTOMATIC BELTS TENSIONER**

The automatic tensioning system as well as allowing constant power transmission reduces belts wear .

EXTERNAL ROTOR SUPPORT IN PRESSED STEEL

The external rotor support allows the easy dismantling / replacement of the rotor and / or the bearings