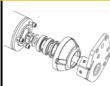

# AUTOMATIC BELTS TENSIONER

The automatic tensioning system as well as allowing constant power transmission reduces belts wear.

INTERNAL ROTOR BEARINGS

The internal positioning of the bearings allows greater durability as it has greater protection from impacts and impurities