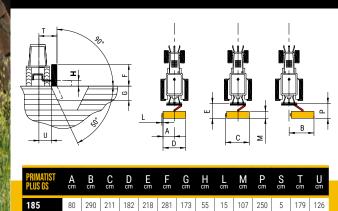

| PF                     | RIMATIS                                               | T PLUS                  | GS                  |                       | 185                   | 200                    | 220                   | 260           |  |  |  |  |
|------------------------|-------------------------------------------------------|-------------------------|---------------------|-----------------------|-----------------------|------------------------|-----------------------|---------------|--|--|--|--|
| TE                     | CHNICAL                                               | . SPECIF                | CATIONS             | 3                     |                       |                        |                       |               |  |  |  |  |
| Wo                     | orking wi                                             | dth                     |                     |                       | 181 cm                | 201 cm                 | 221 cm                | 254 cm        |  |  |  |  |
| Ма                     | achine w                                              | eight                   |                     |                       | 840 - 890 kg          | 860 - 910 kg           | 900 - 960 kg          | 950 - 1010 kg |  |  |  |  |
| tools                  | R                                                     | Knive                   | Knives Max Ø 3,5 cm |                       | N° 48                 | N° 48                  | N° 60                 | N° 60         |  |  |  |  |
| ē.                     | Z                                                     | Hamn                    | ners <i>Max</i>     | Ø 5/6 cm Kg1,7        | N° 16                 | N° 16                  | N° 20                 | N° 20         |  |  |  |  |
| otor Ø                 | A A                                                   |                         |                     | A                     | 178x10 mm             | mm 178x10 mm 194x10 mm |                       | 194x10 mm     |  |  |  |  |
| rotc                   | ^ <del>*</del> \                                      | <b>)</b>   <sup>D</sup> |                     | В                     | 441 mm 441 mm 458 mm  |                        | 458 mm                | 458 mm        |  |  |  |  |
| N°                     | Belts <b>qu</b>                                       | uad pow                 | /er                 |                       | 4                     | 4                      | 5                     | 5             |  |  |  |  |
| CA                     | AT.                                                   |                         |                     |                       | П                     | II                     | II                    | II            |  |  |  |  |
| RF                     | RPM PTO 540 Rotor revolutions / peripheral tool speed |                         |                     | 2300 rpm - 53,1 m/sec | 2300 rpm - 53,1 m/sec | 2025 rpm - 48,5 m/sec  | 2025 rpm - 48,5 m/sec |               |  |  |  |  |
| HP max transmission    |                                                       |                         |                     |                       | 80 hp                 | 110 hp                 | 110 hp                |               |  |  |  |  |
| Utilization            |                                                       |                         |                     |                       | rear mounted          |                        |                       |               |  |  |  |  |
| TRACTOR REQUIREMENTS   |                                                       |                         |                     |                       |                       |                        |                       |               |  |  |  |  |
| Mi                     | nimum v                                               | weight                  |                     |                       | 2750 kg               | 2950 kg 3200 kg        |                       | 3400 kg       |  |  |  |  |
| Minimum wheels setting |                                                       |                         |                     |                       | 180 cm                | 180 cm 200 cm 220 cm   |                       | 220 cm        |  |  |  |  |