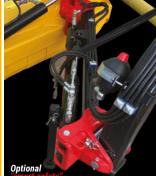

# OLEOPNEUMATIC ANTI-SHOCK DEVICE (optional)

15

55 | 15 | 107 | 250

250

5 179 126

in the event of meeting an obstruction, it protects the structural parts from potential breakages and accidental damage. As the head is forced back by the obstruction, some of the oil contained in the hydraulic cylinder of the machine transfers into the nitrogen pressurized accumalator which brings the machine back to working position once the obstacle has been passed

## **OLEOPNEUMATIC ANTI-SHOCK** DEVICE (optional)

DEVICE (optional) in the event of meeting an obstruction, it protects the structural parts from potential breakages and accidental damage. As the head is forced back by the obstruction, some of the oil contained in the hydraulic cylinder of the machine transfers into the nitrogen pressurized accumalator which brings the machine back to working position once the obstacle has been passed