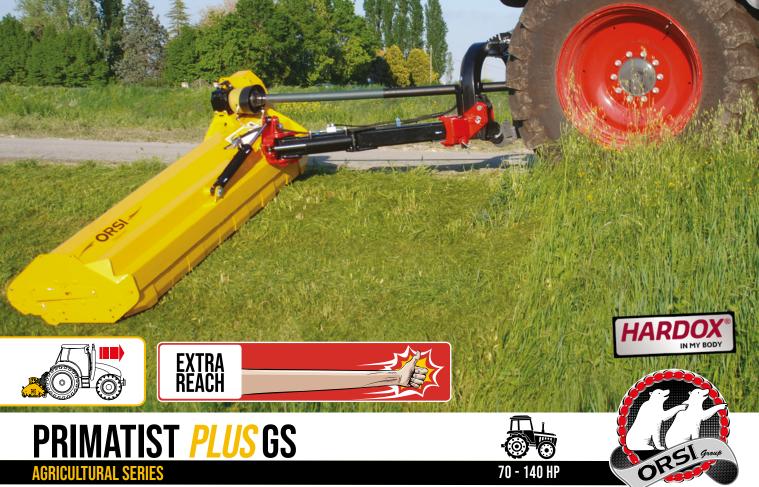

218 | 290 |

218 310 202

182



299 | 220 | 201 |

319 240 221

# OLEOPNEUMATIC ANTI-SHOCK DEVICE (optional)

15

55 | 15 | 107 | 250

250

5 179 126

in the event of meeting an obstruction, it protects the structural parts from potential breakages and accidental damage. As the head is forced back by the obstruction, some of the oil contained in the hydraulic cylinder of the machine transfers into the nitrogen pressurized accumalator which brings the machine back to working position once the obstacle has been passed



# STRENGTH POINTS



DOUBLE SKIN IN HARDOX



3 YEARS WARRANTY ON CAST IRON COMPONENT



ROUNDED FRAME AND CHAMFER ON THE OUTER END OF HOOD



PROFESSIONAL REAR ROLLER Ø 195 mm with 4 taper roller bearings, mud scraper and central interchangeable body, with 2 positions: 1) self-cleaning 2) rear



"VENTILATOR" ROTOR electronically balanced. Forestry tool holders moulded in boron steel.



DOUBLE ROTOR SUPPORT



200

220

260

# DOUBLE COUNTER KNIFE

Increased rows of counter knives hold the material in for more complete shredding



# AUTOMATIC BELTS TENSIONER

The automatic tensioning system as well as allowing constant power transmission reduces belts wear.



INTERNAL ROTOR BEARINGS

The internal positioning of the bearings allows greater durability as it has greater protection from