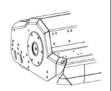

# STRENGTH POINTS

DOUBLE SKIN IN HARDOX

3 YEARS WARRANTY ON CAST IRON COMPONENT

ROUNDED FRAME AND CHAMFER ON THE OUTER END OF HOOD

PROFESSIONAL REAR ROLLER Ø 195 mm with 4 taper roller bearings, mud scraper and central interchangeable body, with 2 positions: 1) self-cleaning 2) rear

# STRENGTH POINTS

80 - 200 HP

DOUBLE SKIN IN HARDOX

MAGNUM PLUS GS OFF SET

**3 YEARS WARRANTY** ON CAST IRON COMPONENT

ROUNDED FRAME AND CHAMFER ON THE OUTER END OF HOOD

PROFESSIONAL REAR ROLLER Ø 195 mm with 4 taper roller bearings, mud scraper and central interchangeable body, with 2 positions: 1) self-cleaning 2) rear