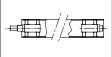

# OLEOPNEUMATIC ANTI-SHOCK DEVICE (optional)

15

55 | 15 | 107 | 250

250

5 179 126

in the event of meeting an obstruction, it protects the structural parts from potential breakages and accidental damage. As the head is forced back by the obstruction, some of the oil contained in the hydraulic cylinder of the machine transfers into the nitrogen pressurized accumalator which brings the machine back to working position once the obstacle has been passed

## **OLEOPNEUMATIC ANTI-SHOCK** DEVICE (optional)

DEVICE (optional) in the event of meeting an obstruction, it protects the structural parts from potential breakages and accidental damage. As the head is forced back by the obstruction, some of the oil contained in the hydraulic cylinder of the machine transfers into the nitrogen pressurized accumalator which brings the machine back to working position once the obstacle has been passed