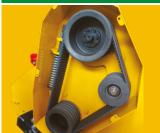

# AUTOMATIC BELTS TENSIONER

The automatic tensioning system as well as allowing constant power transmission reduces belts wear.

INTERNAL ROTOR BEARINGS

The internal positioning of the bearings allows greater durability as it has greater protection from impacts and impurities

# **AUTOMATIC BELTS TENSIONER**

The automatic tensioning system as well as allowing constant power transmission reduces belts wear .

EXTERNAL ROTOR SUPPORT IN PRESSED STEEL

The external rotor support allows the easy dismantling / replacement of the rotor and / or the bearings