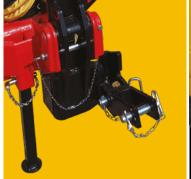

# OLEOPNEUMATIC ANTI-SHOCK DEVICE (optional)

15

55 | 15 | 107 | 250

250

5 179 126

in the event of meeting an obstruction, it protects the structural parts from potential breakages and accidental damage. As the head is forced back by the obstruction, some of the oil contained in the hydraulic cylinder of the machine transfers into the nitrogen pressurized accumalator which brings the machine back to working position once the obstacle has been passed

## **OLEOPNEUMATIC ANTI-SHOCK** DEVICE (optional)

DEVICE (optional) in the event of meeting an obstruction, it protects the structural parts from potential breakages and accidental damage. As the head is forced back by the obstruction, some of the oil contained in the hydraulic cylinder of the machine transfers into the nitrogen pressurized accumalator which brings the machine back to working position once the obstacle has been passed