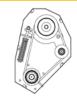

# AUTOMATIC BELTS TENSIONER

The automatic tensioning system as well as allowing constant power transmission reduces belts wear.

INTERNAL ROTOR BEARINGS

The internal positioning of the bearings allows greater durability as it has greater protection from impacts and impurities

# **AUTOMATIC BELTS TENSIONER**

The automatic tensioning system as well as allowing constant power transmission reduces belts wear .

EXTERNAL ROTOR SUPPORT IN PRESSED STEEL

The external rotor support allows the easy dismantling / replacement of the rotor and / or the bearings