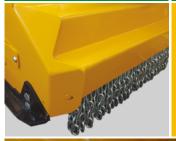

# STRENGTH POINTS

DOUBLE SKIN IN HARDOX

3 YEARS WARRANTY ON CAST IRON COMPONENT

ROUNDED FRAME AND CHAMFER ON THE OUTER END OF HOOD

PROFESSIONAL REAR ROLLER Ø 195 mm with 4 taper roller bearings, mud scraper and central interchangeable body, with 2 positions: 1) self-cleaning 2) rear

# STRENGTH POINTS

80 - 200 HP

DOUBLE SKIN IN HARDOX

MAGNUM PLUS GS OFF SET

**3 YEARS WARRANTY** ON CAST IRON COMPONENT

ROUNDED FRAME AND CHAMFER ON THE OUTER END OF HOOD

PROFESSIONAL REAR ROLLER Ø 195 mm with 4 taper roller bearings, mud scraper and central interchangeable body, with 2 positions: 1) self-cleaning 2) rear